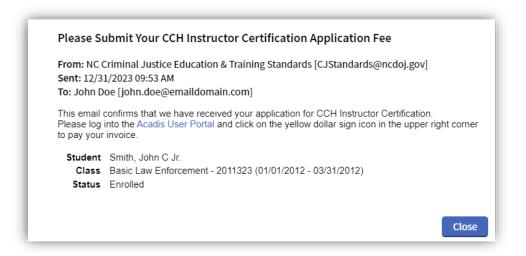

The next step is to watch your email. Once we have reviewed your application, we'll either reach out with questions or send you an email to let you know that you're ready to move on to the next step, which is logging into the <u>North Carolina Justice Training & Certification Portal</u> to pay your application fee.

# You MUST Use Google Chrome or Microsoft Edge Browser DO NOT ATTEMPT TO DO THIS ON YOUR PHONE/TABLET

Below is an example of the email:

In your portal account you see a yellow "Please pay your invoices" link: