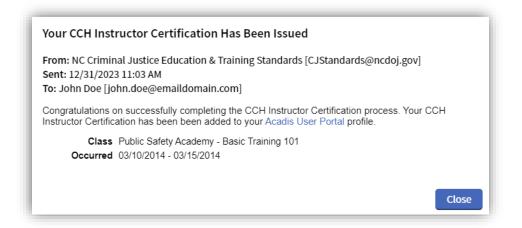

Click on the link to make the payment.

Once payment has been received and recorded, you will receive another email confirming the certification has been issued: